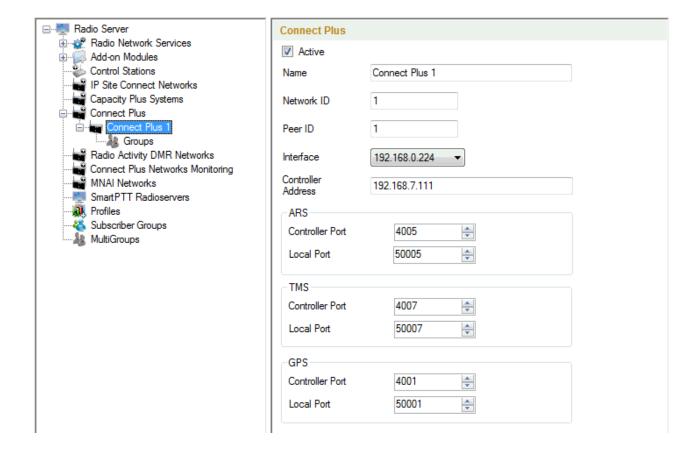

To delete Connect Plus System, right-click on the Connect Plus system to be deleted and choose **Delete**.

To set up connection to the Connect Plus network, complete the following settings:

- 1. Select **Active** to enable the Connect Plus network.
- 2. In the **Name** field enter the name of the network.
- In the Network field enter unique ID of the Connect Plus network. This is important if you have more than one Connect Plus networks.

Connect Plus 3

- 4. In the **Peer ID** field enter unique ID of the virtual repeater in Connect Plus network.
- 5. In the **Interface** field enter IP address of the virtual repeater.
- 6. In the Controller Address field enter IP address of the XRC 9000 controller.

Depending on the data type to communicate (ARS, TMS or GPS data), specify the corresponding XRC 9000 controller port in the field **Controller Port** and the corresponding port of the virtual repeater in the **Local Port** field.