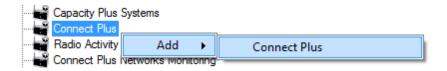

## How to Configure Connect Plus

To configure Connect Plus settings, add new Connect Plus system: right-click **Connect Plus** in the setting tree of SmartPTT Radioserver Configurator, point to **Add** and click **Connect Plus**.