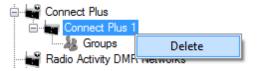

To delete Connect Plus System, right-click on the Connect Plus system to be deleted and choose **Delete**.

To set up connection to the Connect Plus network, complete the following settings:

- 1. Select **Active** to enable the Connect Plus network.
- 2. In the **Name** field enter the name of the network.
- In the Network field enter unique ID of the Connect Plus network. This is important if you have more than one Connect Plus networks.