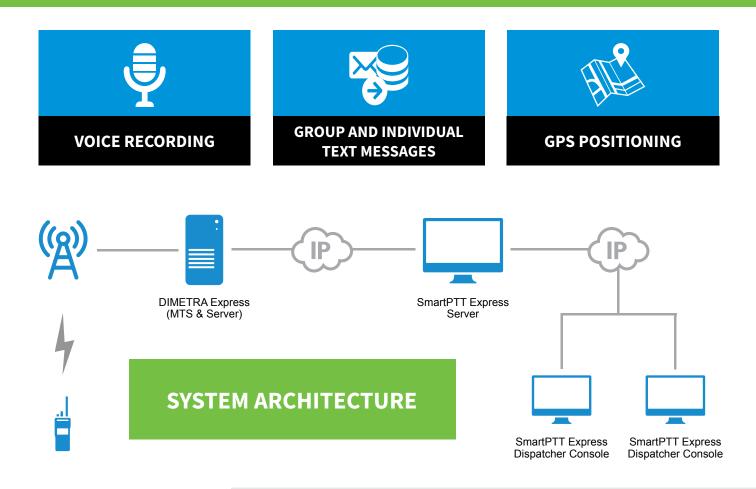

# NOTHING COMPLEX, ONLY THE ESSENTIALS<sup>1</sup>

### **CRITICAL INSTANT COMMUNICATIONS**

**SMARTPTT** 

Individual calls Group calls (including outgoing call to several talkgroups) Patch groups Emergency alarms and calls Prioritized calls (low/high priority)