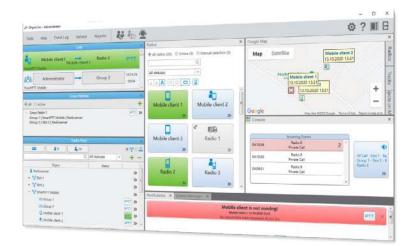

SmartPTT enables dispatchers to talk to different radios, talkgroups, smartphones, and radio systems. The custom console tool enables dispatchers to layout the user interface to clearly identify different talkgroups or radio systems and who is talking. Whether using a radio, a telephone, or a smartphone, SmartPTT will provide seamless communications.